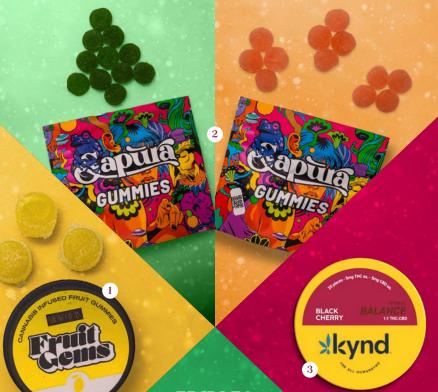

#### 1. Muncheas Fruit Gems

Peach | Cherry | Strawberry Green Apple | Lemon Lavender Tropical | Pink Lemonade Watermelon

#### 2. Sapura Gummies

Amped Up Apple Groovy Grapefruit Outrageous Orange Super Charged Cherry

#### 3. Kynd Gummies

Sour Strawberry, Watermelon, Green Apple, Blue Raspberry Tropical Pineapple | Black Cherry Bedtime Blueberry Florida Orange