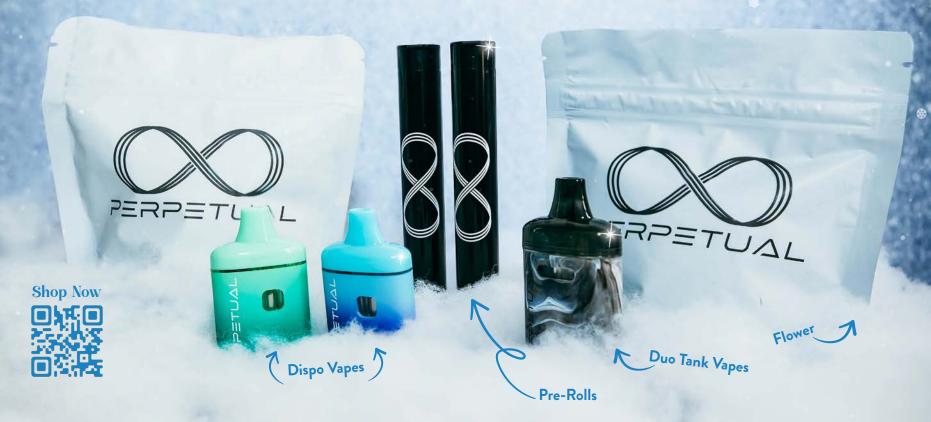

### Go Perpetual This Holiday

Celebrate the season with Perpetual's ultimate holiday essentials! Spark joy with flavorful pre-rolls, savor festive vibes on-the-go with disposable vapes, elevate every gathering with Perpetual's premium flower, or double the fun with the 2g Duo. The Perpetual Duo puts flavor and control in your hands—choose the left chamber for Flavor 1, the right for Flavor 2, or mix them in the middle for a custom blend, all in one sleek, discreet device.

Make sure to ask a Budtender about Perpetual's NEW strain-specific, terpene- and distillate-infused pre-rolls—crafted for those who crave bold, rich profiles that bring out the best in fruity, floral flavors.

Perpetual makes every holiday moment unforgettable!