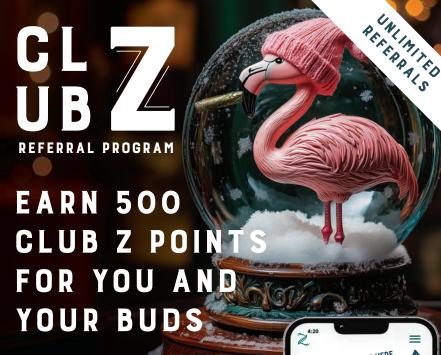

## GL UB

Join Club Z

Every time you shop, you earn! \$1 spent = 1pt

20% OFF FIRST PURCHASE AFTER SIGN-UP

To get started, head to your official Zahara Cannabis app and click "Subscriptions" in the navigation menu.

We've got something new for your and your buds: introducing our revamped Club Z Budz Referral Program. Refer a friend to Club Z through your digital wallet or the official Zahara Cannabis app, and once they make a purchase, you both get 500 Club Z points – it's that simple. Well, what're you waiting for? Get referrin'!

500 PTS = \$10 GIFTCARD

DOWNLOAD THE APP